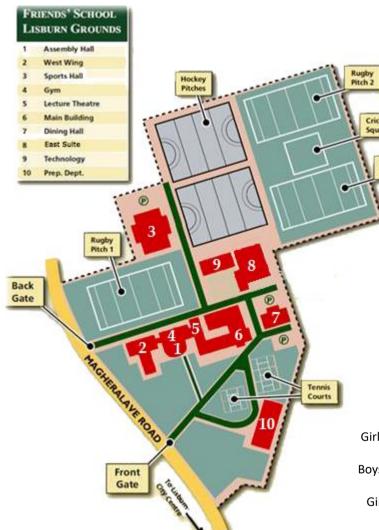

Assembly Hall

**9.15** Jazz Band

9.30 Principal's Address

10.15 Jazz Band

10.30 Principal's Address

11.15 Jazz Band

**11.30** Principal's Address

West Wing

**Ground Floor**: Modern Languages, Physics **First Floor**: Biology

**Second Floor**: Art & Design, Moving Image Arts, Chemistry,

Junior Science, RE

**Sports Hall** 

**Ground Floor** – PE/Games

**Main Building** 

6

8

9

Ground Floor: English & Drama First Floor: Home Economics, History & Politics, Library, Archive Room Second Floor: Careers / LLW, Economics, Business Studies,

ICT, Geography

**Dining Hall** 

Clubs and Societies
Members of the PTA will be serving tea &
coffee throughout the morning

**East Suite** 

**Ground Floor**: Music **First Floor**: Mathematics

**Technology** 

Technology & Design

**Sports Pitches** 

Girls' hockey: 2nd XI v Methodist College (Cup) 9.00

Boys' hockey: U15 v Sullivan 9.15

Boys' rugby: 1st XV and Medallion XV v Dalriada 10.15

Boys' hockey: U13 v Campbell **10.15** 

Girls' hockey: 3rd XI v Carrick Grammar (Plate) 10.30